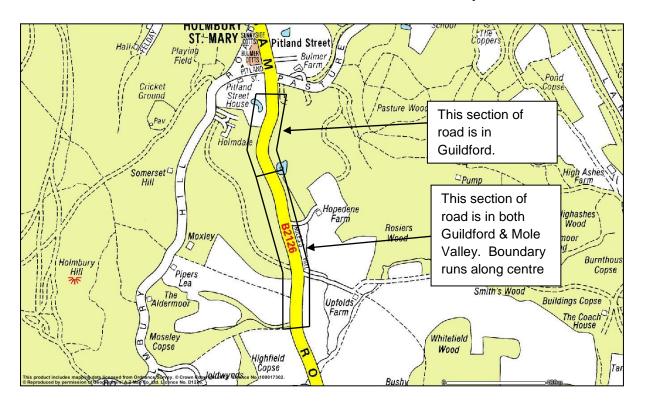

## **ANNEX 2**

Location Plan B2126 Holmbury Lane – Speed Limit Assessment

Northern section of road in Guildford and Guildford & Mole Valley

Southern section of road in Mole Valley

**ANNEX 3** 

Location Plan C44 Ranmore Common Road – Speed Limit Assessment