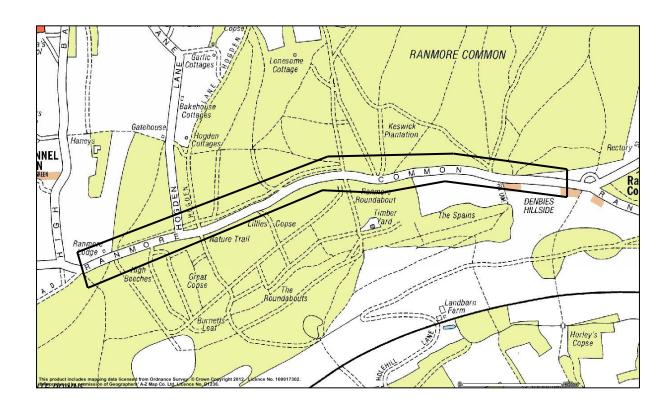

## **ANNEX 2**

Location Plan B2126 Holmbury Lane – Speed Limit Assessment

Northern section of road in Guildford and Guildford & Mole Valley

Southern section of road in Mole Valley

**ANNEX 3** 

Location Plan C44 Ranmore Common Road – Speed Limit Assessment