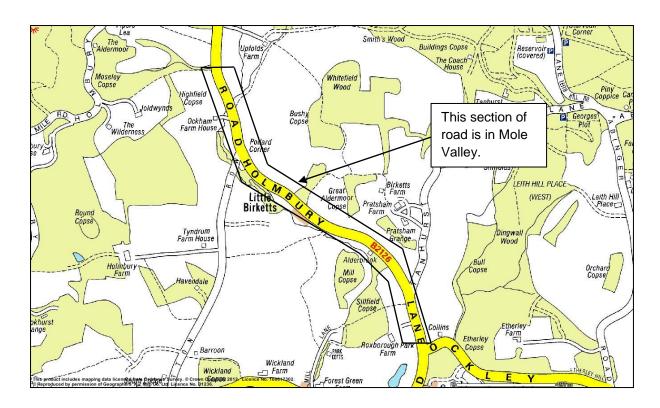

## **ANNEX 2**

Location Plan B2126 Holmbury Lane – Speed Limit Assessment

Northern section of road in Guildford and Guildford & Mole Valley

Southern section of road in Mole Valley

**ANNEX 3** 

Location Plan C44 Ranmore Common Road – Speed Limit Assessment